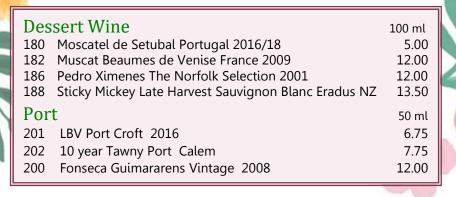

top of a crumble 7.50

#### **Chocolate Fondant**

Chocolate sponge with a liquid chocolate centre with a scoop of vanilla ice cream on top of a crumble (gf) 9.95

## **Rice Pudding Brulee**

A warm creamy rice pudding with a caramelized sugar topping (gf) 8.50

## **Apple and Forest Fruit Crumble**

Crunchy topping and served with creamy custard 8.00

### Torta de Laranja

A light juicy zesty Portuguese orange roll with vanilla ice cream (gf/df) 9.25

#### **Selection of Ice Creams**

Vanilla, Chocolate or strawberry - 3 scoops 7.95

## **Selection of Cheese**

Three cheeses with biscuits and grapes - 12.95

Sao Jorge Acores (Portuguese, a little spicy with a strong finish)
Cashel Blue Cheese (Irish, subtle farmhouse, creamy)
Brie (French, creamy)

(df) = dairy free

(gf) = gluten free



If you have any allergies or dietary needs, please inform the person who takes your order or any member of staff. Our products may contain nuts or traces of nuts. All menus are subject to change.